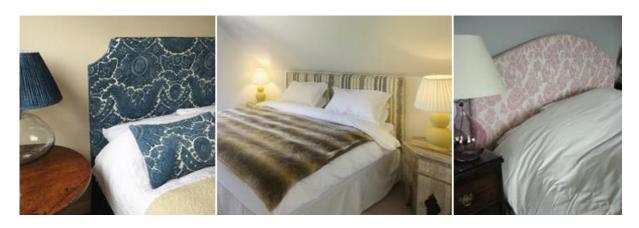

## Tinsmiths' Headboards & Headboard Slip Covers - August 2019

**Headboards** are made to standard shapes illustrated or to a personal template, within reason. You can specify whether you would like seams piped (which requires a little more fabric) or plain, whether you want the padded board buttoned or smooth.

**Slipcovers** are made to fit over rectangular bedheads, they are a snug-fitting simple sleeve which can be laundered and therefore extend the life of a headboard.

As with footstools, patterned fabric requires a little more detailed investigation and may require larger amounts of fabric to accommodate a particular centre to the design. We are happy to calculate this, just e-mail your requirements.